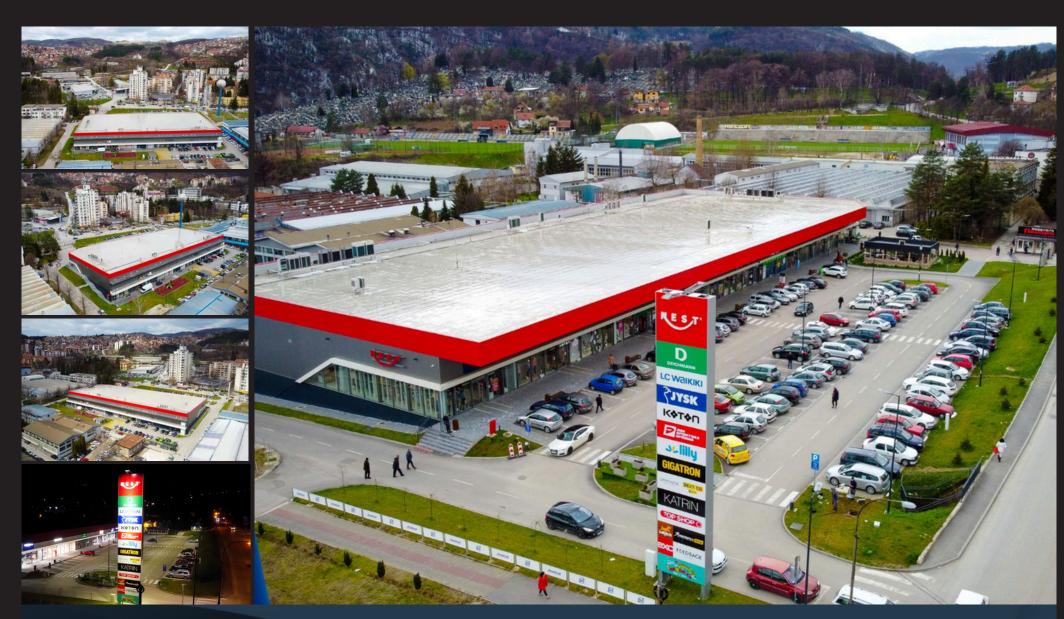

# PENTA DEVELOPMENT

Penta Development is a recently established company specializing in development and new ventures in the construction industry. The first project, Penta Park in Prokuplje, is set to launch by the conclusion of 2024.

This project will feature 18 operational units, offer 200 parking spaces, and deliver a contemporary shopping and service environment for the local residents.

The building's total area will exceed 9,000 square meters.