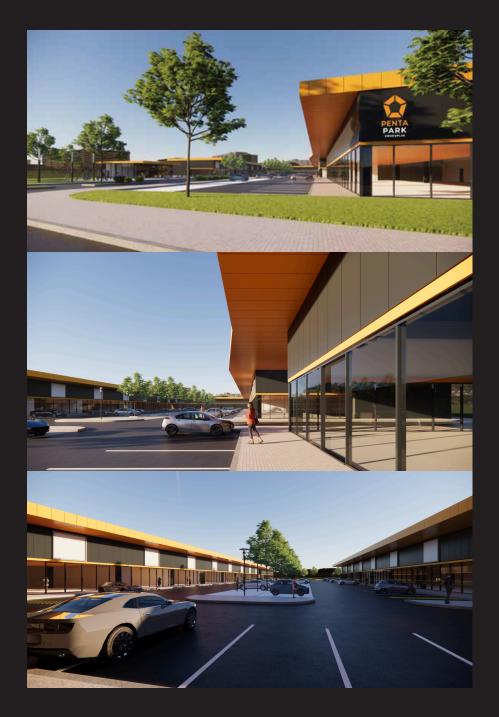

# PENTA DEVELOPMENT

Penta Development is a recently established company specializing in development and new ventures in the construction industry. The first project, Penta Park in Prokuplje, is set to launch by the conclusion of 2024.

This project will feature 18 operational units, offer 200 parking spaces, and deliver a contemporary shopping and service environment for the local residents.

The building's total area will exceed 9,000 square meters.