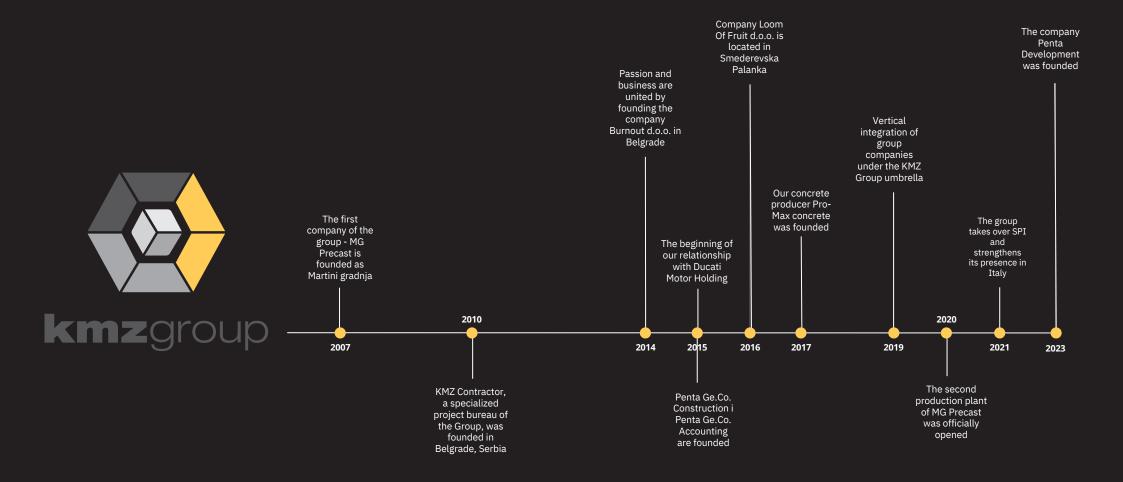

# TIMELINE OF GROUP DEVELOPMENT

### People are the foundation of our success

We've hired and formed our initial team because people are our greatest asset. Our successes are the result of the work of our motivated, experienced, and ambitious team of engineers and architects.

### First infrastructure project

We completed the construction of a bridge over the Kolubara River in Obrenovac.

### Continuous and sustainable growth

Despite all challenges, 2020 was marked by numerous successful projects and continuous, sustainable growth. This year, we completed the construction of 10 buildings.

### Turnkey construction

In 2022, we successfully completed construction projects covering an area of 90,000 m2 on a turnkey basis.

### First proprietary investment

Entering 2024, we embark on the construction of our first proprietary investment - the Retail Park in Prokuplje, after 8 years of operation with 11 ongoing projects.

We have successfully built and solidified relationships with market leaders in several sectors. We have proven to be a reliable partner on

First retail and

industrial projects projects across Serbia.

### The first residential

Commencement of the construction of Square 43 complex in New Belgrade - our inaugural residentialcommercial complex where as the main

project we were engaged contractor.

towards clients After 5 years of operation, our team has grown more than 5 times. New employees bring an increasingly broader set of knowledge and experience to our company, enabling us to improve the quality of service to our clients every day.

### Reconstruction of the renowed Sava Center

In addition to numerous successful projects, the year 2023 was marked by the reconstruction of the famous Sava Center, one of the most significant architectural achievements of post-war Belgrade