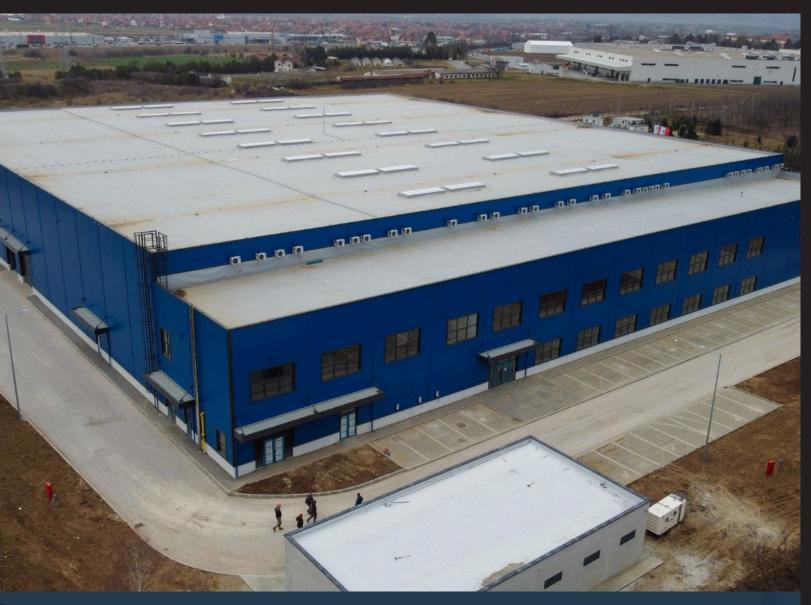

The investment service at Penta Ge.Co. offers clients the opportunity to participate in profitable construction projects. With a deep understanding of market trends and a strategic approach to investing, our team helps clients maximize returns through carefully selected projects. We provide a full range of investment services, including project assessment, financial arrangement structuring, and asset management, all aimed at ensuring stable and sustainable investment growth.

Farmina d.o.o.

Novi Tekstili d.o.o.

Delta Agrar d.o.o.

Union Sped d.o.o.

Delta Transportni Sistem, DTS, Beograd

CTP Bosch Factory

37,606.00 m2

RC Nest, Obrenovac

Retail park Obrenovac, Serbia 5.000,00 m2

Yusei Machinery, Nis

Industrial object Nis, Serbia