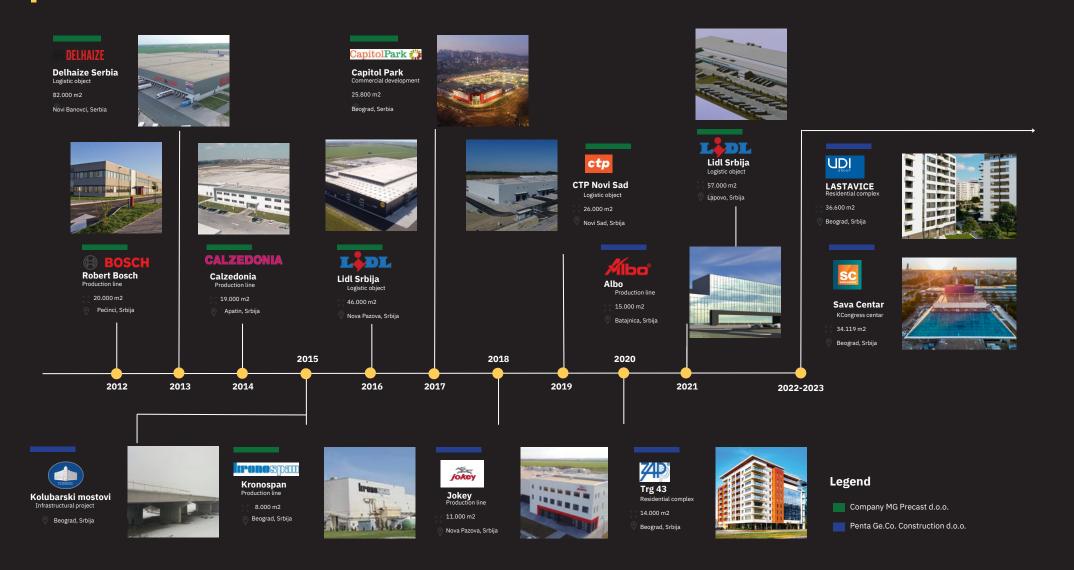

# **Key References**

14 UDI Lastavice Blok 58, Beograd 15 Square 43, Novi Beograd 16 Sava Centar, Beograd 17 Jokey, Nova Pazova 18 Albo, Batajnica 19 Transportsped, Krnjesevci 20 Roaming, Beograd 21 RC Nest, Uzice 22 Eurotay, Kraljevo 23 Teknia, Kragujevac 24 Farmina, Indjija 25 Novi Tekstil, Becej 26 Delta Agrar, Nova Pazova 27 Corp, Beograd 28 Union Sped, Ugrinovci 29 DTS, Beograd 30 CTP - Bosch Factory, Simanovci 31 Nest, Obrenovac 32 Yusei Machinery, Nis

UDI Lastavice Blok 58

Residential and business object Belgrade, Serbia

Square 43

Residential and business object Pelgrade, Serbia 14.142,00 m2

Sava Centar

Nova Pazova, Serbia ↓ ↓

Albo d.o.o.

Transportšped d.o.o.

Roaming Electronics d.o.o.

11.000,0

RC Europe / RC Nest Uzice

Eurotay d.o.o.

21.000,00 m2

TEKNIA"

Teknia KG d.o.o. Kragujevac

5.000,00 m2

Farmina d.o.o.

Novi Tekstili d.o.o.

Delta Agrar d.o.o.

Union Sped d.o.o.

Delta Transportni Sistem, DTS, Beograd

CTP Bosch Factory

37,606.00 m2

RC Nest, Obrenovac

Retail park Obrenovac, Serbia 5.000,00 m2

Yusei Machinery, Nis

Industrial object Nis, Serbia