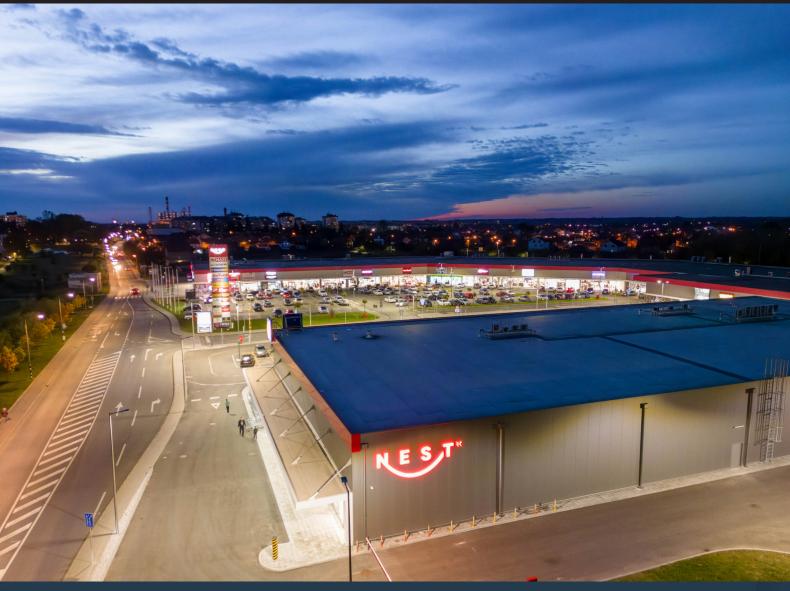

The investment service at Penta Ge.Co. offers clients the opportunity to participate in profitable construction projects. With a deep understanding of market trends and a strategic approach to investing, our team helps clients maximize returns through carefully selected projects. We provide a full range of investment services, including project assessment, financial arrangement structuring, and asset management, all aimed at ensuring stable and sustainable investment growth.

Farmina d.o.o.

Novi Tekstili d.o.o.

Delta Agrar d.o.o.

Union Sped d.o.o.

Delta Transportni Sistem, DTS, Beograd

CTP Bosch Factory

37,606.00 m2

RC Nest, Obrenovac

Retail park Obrenovac, Serbia 5.000,00 m2

Yusei Machinery, Nis

Industrial object Nis, Serbia