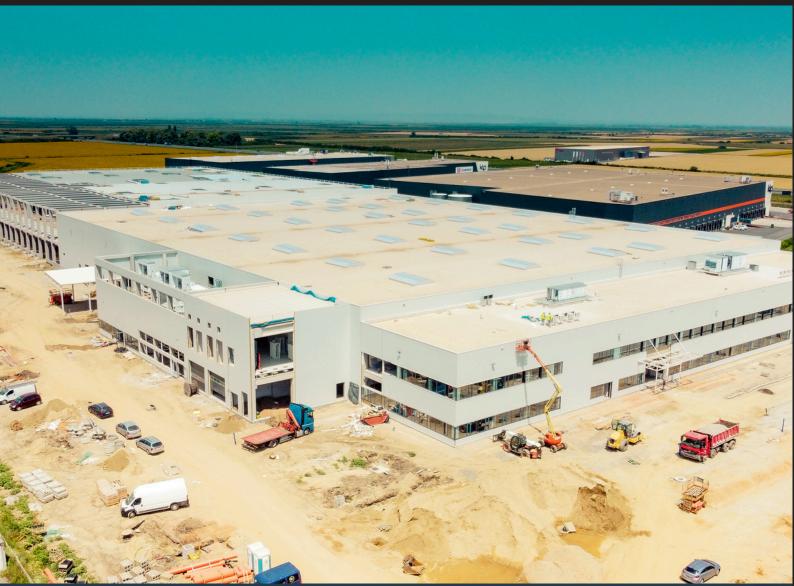

### Turnkey construction

In 2022, we successfully completed construction projects covering an area of 90,000 m2 on a turnkey basis.

### Reconstruction of the renowed Sava Center

In addition to numerous successful projects, the year 2023 was marked by the reconstruction of the famous Sava Center, one of the most significant architectural achievements of post-war Belgrade

# **Full list of company references**

| INVESTOR                                    | LOCATION            | CATEGORIES DE                                   | ESCRIPTION OF WORKS     | SIZE m <sup>2</sup> | YEAR |
|---------------------------------------------|---------------------|-------------------------------------------------|-------------------------|---------------------|------|
| Kronospan, Lapovo                           | Lapovo, Serbia      | Production and storage facility                 | Unit price              | 5,240.00            | 2024 |
| Savw d.o.o., Lazarevac                      | Lazarevac, Sebia    | Production facility                             | Unit price              | 4,200.00            | 2024 |
| Agro Djole, Eggi-pack d.o.o                 | Jagodina, Serbia    | Production and storage facility                 | Design and Build        | 7,043.00            | 2024 |
| Ariston Climate Solutions                   | Nis, Serbia         | Production-storage-business facility            | Design and Build        | 31,700.00           | 2024 |
| Delta Automoto                              | Dobanovci, Serbia   | Training center, warehouse, service, and car s  | showroom Unit price     | 4,793.00            | 2024 |
| Penta Development, RC Penta Park            | Prokuplje, Serbia   | Retail Park                                     | Design and Build        | 8,737.00            | 2024 |
| RC Europe, NEST Kikinda                     | Kikinda, Serbia     | Retail Park                                     | Turnkey                 | 6,055.00            | 2024 |
| Farmina pet food                            | Indjija, Serbia     | Office and logistic center                      | Design and Build        | 6,600.00            | 2023 |
| Elcomtrade                                  | Belgrade, Serbia    | Office and logistic center                      | Design and Build        | 11,305.00           | 2023 |
| CTP Jagodina                                | Jagodina, Serbia    | Industrial building                             | Turnkey                 | 35,000.00           | 2023 |
| Tipon Bočar                                 | Becej, Serbia       | Refrigerated storage                            | Design and Build        | 2,133.00            | 2023 |
| Corp JVJV, Corp Novi Sad                    | Novi Sad, Serbia    | Office and logistic center with refrigerated st | torage Design and Build | 3,265.00            | 2023 |
| Delta Agrar, Mioni                          | Valjevo, Serbia     | Industrial building                             | Unit price              | 6,537.00            | 2023 |
| Delta Real Estate, Sava Centar              | Belgrade, Serbia    | Reconstruction                                  | Unit price              | 34,119.00           | 2023 |
| UDI, Lastavice Blok 58                      | Belgrade, Serbia    | Residential and Commercial Building             | Turnkey                 | 36,600.00           | 2023 |
| Yusei Machinery                             | Nis, Serbia         | Industrial building                             | Design and Build        | 11,500.00           | 2023 |
| RC Europe, NEST Obrenovac                   | Obrenovac, Serbia   | Retail Park                                     | Turnkey                 | 3,000.00            | 2022 |
| Delta Real Estate, Delta Transportni Sistem | Nova Pazova, Serbia | Office and logistic center with refrigerated st | torage Unit price       | 16,100.00           | 2022 |
| CTP, Šimanovci                              | Belgrade, Serbia    | Logistic center                                 | Turnkey                 | 37,606.00           | 2022 |
| HS Corporation                              | Zrenjanin, Serbia   | Industrial building                             | Unit price              | 6,000.00            | 2022 |
| Albo                                        | Belgrade, Serbia    | Office and logistic center                      | Design and Build        | 15,300.00           | 2022 |
| Delta Real Estate, Delta Transportni Sistem | Nova Pazova, Serbia | Logistic center                                 | Unit price              | 3,010.00            | 2022 |
| Farmina Pet Foods                           | Indjija, Serbia     | Logistic center                                 | Design and Build        | 3,050.00            | 2022 |
| Linglong Office Building                    | Zrenjanin, Serbia   | Office building                                 | Turnkey                 | 7,500.00            | 2022 |
| O&M, Zrenjanin                              | Zrenjanin, Serbia   | Industrial building                             | Turnkey                 | 1,560.00            | 2021 |
| Corp JVJV, Corp Beograd                     | Belgrade, Serbia    | Office and logistic center with refrigerated st | torage Design and Build | 5,800.00            | 2021 |
| Union Šped                                  | Belgrade, Serbia    | Office and logistic center                      | Design and Build        | 3,850.00            | 2021 |
| Square 43                                   | Belgrade, Serbia    | Residential and Commercial Building             | Turnkey                 | 14,142.00           | 2020 |