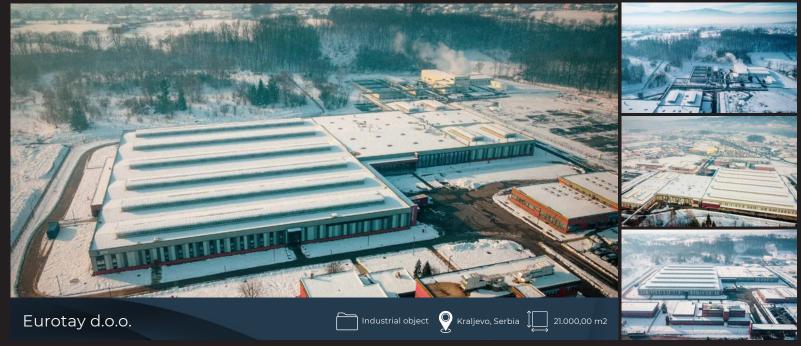

# Reconstruction of the renowed Sava Center

In addition to numerous successful projects, the year 2023 was marked by the reconstruction of the famous Sava Center, one of the most significant architectural achievements of postwar Belgrade.

## → Full list of references

| INVESTOR                 | LOCATION            | CATEGORIES                                | DESCRIPTION OF WORKS   | SIZE m <sup>2</sup> | YEAR |
|--------------------------|---------------------|-------------------------------------------|------------------------|---------------------|------|
| RC Europe, NEST Kraljevo | Kraljevo, Serbia    | Retail Park                               | Turnkey                | 4,483.00            | 2020 |
| Retail Park, Vranje      | Vranje, Serbia      | Retail Park                               | Turnkey                | 8,279.00            | 2020 |
| LIDL, Vranje             | Vranje, Serbia      | Commercial building                       | Turnkey                | 2,164.00            | 2020 |
| Farmina Pet Foods        | Inđija, Serbia      | Logistic center                           | Design and Build       | 3,400.00            | 2020 |
| KMN Imlek                | Belgrade, Serbia    | Industrial building                       | Turnkey                | 8,150.00            | 2020 |
| Delta Agrar              | Nova Pazova, Serbia | Office and logistic center with refrigera | ted storage Unit price | 4,330.00            | 2020 |
| Roaming Electronics      | Belgrade, Serbia    | Office and logistic center                | Design and Build       | 11,000.00           | 2020 |
| Novi Tekstili            | Belgrade, Serbia    | Industrial building                       | Design and Build       | 6,820.00            | 2020 |
| Gomex                    | Zrenjanin, Serbia   | Logistic center                           | Unit price             | 3,531.00            | 2020 |
| RC Europe, NEST Užice    | Uzice, Serbia       | Retail Park                               | Turnkey                | 7,010.00            | 2020 |
| Tehnomarket              | Pancevo, Serbia     | Logistic center                           | Turnkey                | 6,300.00            | 2019 |
| Eurotay                  | Kraljevo, Serbia    | Industrial building                       | Design and Build       | 21,000.00           | 2019 |
| Transportšped            | Belgrade, Serbia    | Office and logistic center                | Design and Build       | 19,210.00           | 2019 |
| Teknia                   | Kragujevac, Serbia  | Industrial building                       | Turnkey                | 5,000.00            | 2019 |
| Jokey                    | Nova Pazova, Serbia | Industrial building                       | Design and Build       | 11,147.00           | 2019 |
| Drenik                   | Belgrade,Serbia     | Industrial building                       | Turnkey                | 4,550.00            | 2019 |
| Kolubara Bridge          | Obrenovac, Serbia   | Infrastructure                            |                        |                     | 2018 |
| Top Sofa                 | Vranje, Serbia      | Industrial building                       | Turnkey                | 1,660.00            | 2018 |
| Rumafil                  | Ruma, Serbia        | Industrial building                       | Design and Build       | 2,511.00            | 2018 |
| Farmina Pet Foods        | Indjija, Serbia     | Logistic center                           | Design and Build       | 11,454.00           | 2018 |