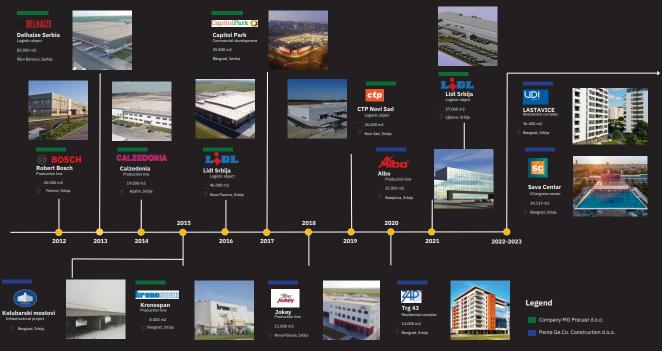

## → TIME FRAME OF KEY PROJECTS

Square 43

Residential and business object Pelgrade, Serbia 14.142,00 m2

UDI Lastavice Blok 58

Residential and business object Pelgrade, Serbia 36.600,00 m2

Sava Centar

Albo d.o.o.

Jokey d.o.o.

RC Europe / RC Nest Uzice

Teknia KG d.o.o. Kragujevac

Corp, Belgrade

CTP Bosch Factory

Industrial object Simanovci, Serbia 💢 37,606.00 m2

Delta Transportni Sistem, DTS, Belgrade