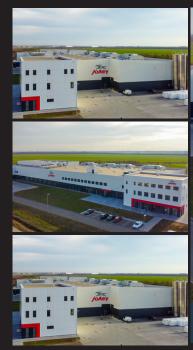

# 018

The first residential project Commencement of the construction of Square 43 complex in New Belgrade - our inaugural residential-commercial complex where we were engaged as the main

Square 43

Residential and business object Pelgrade, Serbia 14.142,00 m2

UDI Lastavice Blok 58

Residential and business object Pelgrade, Serbia 36.600,00 m2

Sava Centar

Albo d.o.o.

Jokey d.o.o.

RC Europe / RC Nest Uzice