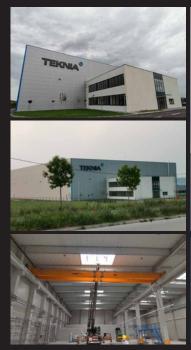

Teknia KG d.o.o. Kragujevac

Corp, Belgrade

CTP Bosch Factory

Industrial object Simanovci, Serbia 💢 37,606.00 m2

Delta Transportni Sistem, DTS, Belgrade

## → Full list of references

| INVESTOR                 | LOCATION            | CATEGORIES                                | DESCRIPTION OF WORKS   | SIZE m <sup>2</sup> | YEAR |
|--------------------------|---------------------|-------------------------------------------|------------------------|---------------------|------|
| RC Europe, NEST Kraljevo | Kraljevo, Serbia    | Retail Park                               | Turnkey                | 4,483.00            | 2020 |
| Retail Park, Vranje      | Vranje, Serbia      | Retail Park                               | Turnkey                | 8,279.00            | 2020 |
| LIDL, Vranje             | Vranje, Serbia      | Commercial building                       | Turnkey                | 2,164.00            | 2020 |
| Farmina Pet Foods        | Inđija, Serbia      | Logistic center                           | Design and Build       | 3,400.00            | 2020 |
| KMN Imlek                | Belgrade, Serbia    | Industrial building                       | Turnkey                | 8,150.00            | 2020 |
| Delta Agrar              | Nova Pazova, Serbia | Office and logistic center with refrigera | ted storage Unit price | 4,330.00            | 2020 |
| Roaming Electronics      | Belgrade, Serbia    | Office and logistic center                | Design and Build       | 11,000.00           | 2020 |
| Novi Tekstili            | Belgrade, Serbia    | Industrial building                       | Design and Build       | 6,820.00            | 2020 |
| Gomex                    | Zrenjanin, Serbia   | Logistic center                           | Unit price             | 3,531.00            | 2020 |
| RC Europe, NEST Užice    | Uzice, Serbia       | Retail Park                               | Turnkey                | 7,010.00            | 2020 |
| Tehnomarket              | Pancevo, Serbia     | Logistic center                           | Turnkey                | 6,300.00            | 2019 |
| Eurotay                  | Kraljevo, Serbia    | Industrial building                       | Design and Build       | 21,000.00           | 2019 |
| Transportšped            | Belgrade, Serbia    | Office and logistic center                | Design and Build       | 19,210.00           | 2019 |
| Teknia                   | Kragujevac, Serbia  | Industrial building                       | Turnkey                | 5,000.00            | 2019 |
| Jokey                    | Nova Pazova, Serbia | Industrial building                       | Design and Build       | 11,147.00           | 2019 |
| Drenik                   | Belgrade,Serbia     | Industrial building                       | Turnkey                | 4,550.00            | 2019 |
| Kolubara Bridge          | Obrenovac, Serbia   | Infrastructure                            |                        |                     | 2018 |
| Top Sofa                 | Vranje, Serbia      | Industrial building                       | Turnkey                | 1,660.00            | 2018 |
| Rumafil                  | Ruma, Serbia        | Industrial building                       | Design and Build       | 2,511.00            | 2018 |
| Farmina Pet Foods        | Indjija, Serbia     | Logistic center                           | Design and Build       | 11,454.00           | 2018 |