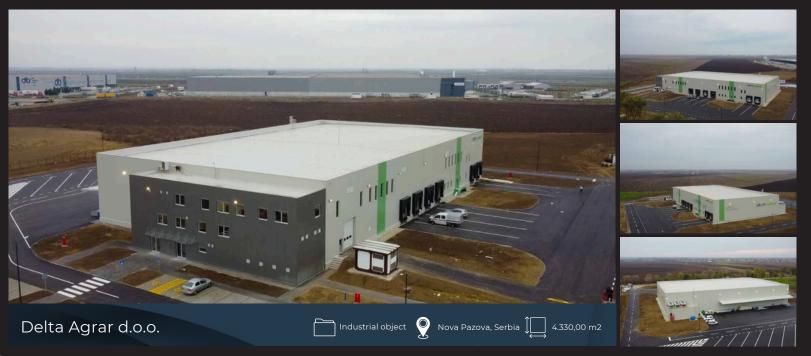

### WHO WE ARE?

We are PENTA Ge.Co. Construction, a proud part of the KMZ Group, a vertically integrated holding that sets standards in the construction industry. With roots deeply embedded in quality, integrity, and expertise, we construct complex industrial facilities, sophisticated residential and commercial structures, providing topnotch service from idea to realization.

## → Full list of references

| INVESTOR                 | LOCATION            | CATEGORIES                                | DESCRIPTION OF WORKS   | SIZE m <sup>2</sup> | YEAR |
|--------------------------|---------------------|-------------------------------------------|------------------------|---------------------|------|
| RC Europe, NEST Kraljevo | Kraljevo, Serbia    | Retail Park                               | Turnkey                | 4,483.00            | 2020 |
| Retail Park, Vranje      | Vranje, Serbia      | Retail Park                               | Turnkey                | 8,279.00            | 2020 |
| LIDL, Vranje             | Vranje, Serbia      | Commercial building                       | Turnkey                | 2,164.00            | 2020 |
| Farmina Pet Foods        | Inđija, Serbia      | Logistic center                           | Design and Build       | 3,400.00            | 2020 |
| KMN Imlek                | Belgrade, Serbia    | Industrial building                       | Turnkey                | 8,150.00            | 2020 |
| Delta Agrar              | Nova Pazova, Serbia | Office and logistic center with refrigera | ted storage Unit price | 4,330.00            | 2020 |
| Roaming Electronics      | Belgrade, Serbia    | Office and logistic center                | Design and Build       | 11,000.00           | 2020 |
| Novi Tekstili            | Belgrade, Serbia    | Industrial building                       | Design and Build       | 6,820.00            | 2020 |
| Gomex                    | Zrenjanin, Serbia   | Logistic center                           | Unit price             | 3,531.00            | 2020 |
| RC Europe, NEST Užice    | Uzice, Serbia       | Retail Park                               | Turnkey                | 7,010.00            | 2020 |
| Tehnomarket              | Pancevo, Serbia     | Logistic center                           | Turnkey                | 6,300.00            | 2019 |
| Eurotay                  | Kraljevo, Serbia    | Industrial building                       | Design and Build       | 21,000.00           | 2019 |
| Transportšped            | Belgrade, Serbia    | Office and logistic center                | Design and Build       | 19,210.00           | 2019 |
| Teknia                   | Kragujevac, Serbia  | Industrial building                       | Turnkey                | 5,000.00            | 2019 |
| Jokey                    | Nova Pazova, Serbia | Industrial building                       | Design and Build       | 11,147.00           | 2019 |
| Drenik                   | Belgrade,Serbia     | Industrial building                       | Turnkey                | 4,550.00            | 2019 |
| Kolubara Bridge          | Obrenovac, Serbia   | Infrastructure                            |                        |                     | 2018 |
| Top Sofa                 | Vranje, Serbia      | Industrial building                       | Turnkey                | 1,660.00            | 2018 |
| Rumafil                  | Ruma, Serbia        | Industrial building                       | Design and Build       | 2,511.00            | 2018 |
| Farmina Pet Foods        | Indjija, Serbia     | Logistic center                           | Design and Build       | 11,454.00           | 2018 |