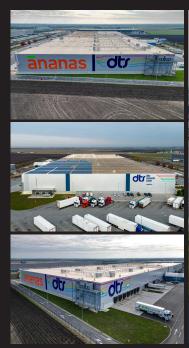

Teknia KG d.o.o. Kragujevac

Corp, Belgrade

CTP Bosch Factory

Industrial object Simanovci, Serbia 💢 37,606.00 m2

Delta Transportni Sistem, DTS, Belgrade