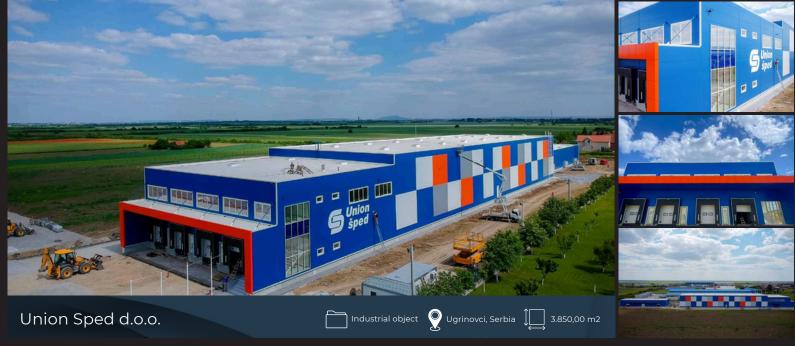

## → Full list of references

| INVESTOR                                    | LOCATION            | CATEGORIES D                                 | ESCRIPTION OF WORKS      | SIZE m <sup>2</sup> | YEAR |
|---------------------------------------------|---------------------|----------------------------------------------|--------------------------|---------------------|------|
| Agro Djole, Eggi-pack d.o.o                 | Jagodina, Serbia    | Production and storage facility              | Design and Build         | 7,043.00            | 2024 |
| Ariston Climate Solutions                   | Nis, Serbia         | Production-storage-business facility         | Design and Build         | 31,700.00           | 2024 |
| Delta Automoto                              | Dobanovci, Serbia   | Training center, warehouse, service, and ca  | r showroom Unit price    | 4,793.00            | 2024 |
| Penta Development, RC Penta Park            | Prokuplje, Serbia   | Retail Park                                  | Design and Build         | 8,737.00            | 2024 |
| Kadena Properties, Victory Gardens          | Belgrade, Serbia    | Residential and commercial building          | Turnkey                  | 56,858.00           | 2024 |
| RC Europe, NEST Kikinda                     | Kikinda, Serbia     | Retail Park                                  | Turnkey                  | 6,055.00            | 2024 |
| Farmina pet food                            | Indjija, Serbia     | Office and logistic center                   | Design and Build         | 6,600.00            | 2023 |
| Elcomtrade                                  | Belgrade, Serbia    | Office and logistic center                   | Design and Build         | 11,305.00           | 2023 |
| CTP Jagodina                                | Jagodina, Serbia    | Industrial building                          | Turnkey                  | 35,000.00           | 2023 |
| Tipon Bočar                                 | Becej, Serbia       | Refrigerated storage                         | Design and Build         | 2,133.00            | 2023 |
| Corp JVJV, Corp Novi Sad                    | Novi Sad, Serbia    | Office and logistic center with refrigerated | storage Design and Build | 3,265.00            | 2023 |
| Delta Agrar, Mioni                          | Valjevo, Serbia     | Industrial building                          | Unit price               | 6,537.00            | 2023 |
| Delta Real Estate, Sava Centar              | Belgrade, Serbia    | Reconstruction                               | Unit price               | 34,119.00           | 2023 |
| UDI, Lastavice Blok 58                      | Belgrade, Serbia    | Residential and Commercial Building          | Turnkey                  | 36,600.00           | 2023 |
| Yusei Machinery                             | Nis, Serbia         | Industrial building                          | Design and Build         | 11,500.00           | 2023 |
| RC Europe, NEST Obrenovac                   | Obrenovac, Serbia   | Retail Park                                  | Turnkey                  | 3,000.00            | 2022 |
| Delta Real Estate, Delta Transportni Sistem | Nova Pazova, Serbia | Office and logistic center with refrigerated | storage Unit price       | 16,100.00           | 2022 |
| CTP, Šimanovci                              | Belgrade, Serbia    | Logistic center                              | Turnkey                  | 37,606.00           | 2022 |
| HS Corporation                              | Zrenjanin, Serbia   | Industrial building                          | Unit price               | 6,000.00            | 2022 |
| Albo                                        | Belgrade, Serbia    | Office and logistic center                   | Design and Build         | 15,300.00           | 2022 |
| Delta Real Estate, Delta Transportni Sistem | Nova Pazova, Serbia | Logistic center                              | Unit price               | 3,010.00            | 2022 |
| Farmina Pet Foods                           | Indjija, Serbia     | Logistic center                              | Design and Build         | 3,050.00            | 2022 |
| Linglong Office Building                    | Zrenjanin, Serbia   | Office building                              | Turnkey                  | 7,500.00            | 2022 |
| O&M, Zrenjanin                              | Zrenjanin, Serbia   | Industrial building                          | Turnkey                  | 1,560.00            | 2021 |
| Corp JVJV, Corp Beograd                     | Belgrade, Serbia    | Office and logistic center with refrigerated | storage Design and Build | 5,800.00            | 2021 |
| Union Šped                                  | Belgrade, Serbia    | Office and logistic center                   | Design and Build         | 3,850.00            | 2021 |
| Square 43                                   | Belgrade, Serbia    | Residential and Commercial Building          | Turnkey                  | 14,142.00           | 2020 |