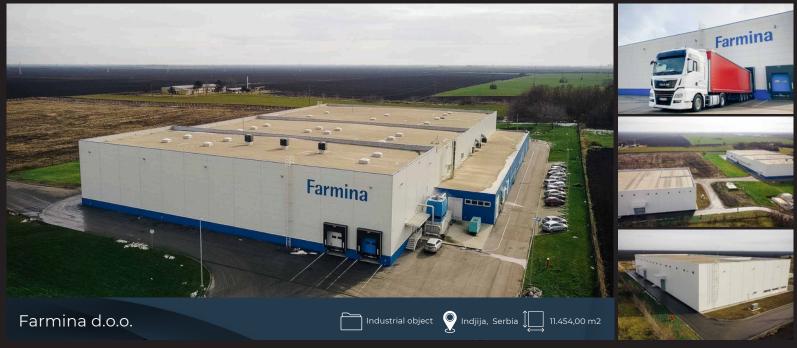

Square 43

Residential and business object Pelgrade, Serbia 14.142,00 m2

UDI Lastavice Blok 58

Residential and business object Pelgrade, Serbia 36.600,00 m2

Sava Centar

Albo d.o.o.

Jokey d.o.o.

RC Europe / RC Nest Uzice

## → Full list of references

| INVESTOR                                    | LOCATION            | CATEGORIES D                                 | ESCRIPTION OF WORKS      | SIZE m <sup>2</sup> | YEAR |
|---------------------------------------------|---------------------|----------------------------------------------|--------------------------|---------------------|------|
| Agro Djole, Eggi-pack d.o.o                 | Jagodina, Serbia    | Production and storage facility              | Design and Build         | 7,043.00            | 2024 |
| Ariston Climate Solutions                   | Nis, Serbia         | Production-storage-business facility         | Design and Build         | 31,700.00           | 2024 |
| Delta Automoto                              | Dobanovci, Serbia   | Training center, warehouse, service, and ca  | r showroom Unit price    | 4,793.00            | 2024 |
| Penta Development, RC Penta Park            | Prokuplje, Serbia   | Retail Park                                  | Design and Build         | 8,737.00            | 2024 |
| Kadena Properties, Victory Gardens          | Belgrade, Serbia    | Residential and commercial building          | Turnkey                  | 56,858.00           | 2024 |
| RC Europe, NEST Kikinda                     | Kikinda, Serbia     | Retail Park                                  | Turnkey                  | 6,055.00            | 2024 |
| Farmina pet food                            | Indjija, Serbia     | Office and logistic center                   | Design and Build         | 6,600.00            | 2023 |
| Elcomtrade                                  | Belgrade, Serbia    | Office and logistic center                   | Design and Build         | 11,305.00           | 2023 |
| CTP Jagodina                                | Jagodina, Serbia    | Industrial building                          | Turnkey                  | 35,000.00           | 2023 |
| Tipon Bočar                                 | Becej, Serbia       | Refrigerated storage                         | Design and Build         | 2,133.00            | 2023 |
| Corp JVJV, Corp Novi Sad                    | Novi Sad, Serbia    | Office and logistic center with refrigerated | storage Design and Build | 3,265.00            | 2023 |
| Delta Agrar, Mioni                          | Valjevo, Serbia     | Industrial building                          | Unit price               | 6,537.00            | 2023 |
| Delta Real Estate, Sava Centar              | Belgrade, Serbia    | Reconstruction                               | Unit price               | 34,119.00           | 2023 |
| UDI, Lastavice Blok 58                      | Belgrade, Serbia    | Residential and Commercial Building          | Turnkey                  | 36,600.00           | 2023 |
| Yusei Machinery                             | Nis, Serbia         | Industrial building                          | Design and Build         | 11,500.00           | 2023 |
| RC Europe, NEST Obrenovac                   | Obrenovac, Serbia   | Retail Park                                  | Turnkey                  | 3,000.00            | 2022 |
| Delta Real Estate, Delta Transportni Sistem | Nova Pazova, Serbia | Office and logistic center with refrigerated | storage Unit price       | 16,100.00           | 2022 |
| CTP, Šimanovci                              | Belgrade, Serbia    | Logistic center                              | Turnkey                  | 37,606.00           | 2022 |
| HS Corporation                              | Zrenjanin, Serbia   | Industrial building                          | Unit price               | 6,000.00            | 2022 |
| Albo                                        | Belgrade, Serbia    | Office and logistic center                   | Design and Build         | 15,300.00           | 2022 |
| Delta Real Estate, Delta Transportni Sistem | Nova Pazova, Serbia | Logistic center                              | Unit price               | 3,010.00            | 2022 |
| Farmina Pet Foods                           | Indjija, Serbia     | Logistic center                              | Design and Build         | 3,050.00            | 2022 |
| Linglong Office Building                    | Zrenjanin, Serbia   | Office building                              | Turnkey                  | 7,500.00            | 2022 |
| O&M, Zrenjanin                              | Zrenjanin, Serbia   | Industrial building                          | Turnkey                  | 1,560.00            | 2021 |
| Corp JVJV, Corp Beograd                     | Belgrade, Serbia    | Office and logistic center with refrigerated | storage Design and Build | 5,800.00            | 2021 |
| Union Šped                                  | Belgrade, Serbia    | Office and logistic center                   | Design and Build         | 3,850.00            | 2021 |
| Square 43                                   | Belgrade, Serbia    | Residential and Commercial Building          | Turnkey                  | 14,142.00           | 2020 |

## → Full list of references

| INVESTOR                 | LOCATION            | CATEGORIES                                | DESCRIPTION OF WORKS   | SIZE m <sup>2</sup> | YEAR |
|--------------------------|---------------------|-------------------------------------------|------------------------|---------------------|------|
| RC Europe, NEST Kraljevo | Kraljevo, Serbia    | Retail Park                               | Turnkey                | 4,483.00            | 2020 |
| Retail Park, Vranje      | Vranje, Serbia      | Retail Park                               | Turnkey                | 8,279.00            | 2020 |
| LIDL, Vranje             | Vranje, Serbia      | Commercial building                       | Turnkey                | 2,164.00            | 2020 |
| Farmina Pet Foods        | Inđija, Serbia      | Logistic center                           | Design and Build       | 3,400.00            | 2020 |
| KMN Imlek                | Belgrade, Serbia    | Industrial building                       | Turnkey                | 8,150.00            | 2020 |
| Delta Agrar              | Nova Pazova, Serbia | Office and logistic center with refrigera | ted storage Unit price | 4,330.00            | 2020 |
| Roaming Electronics      | Belgrade, Serbia    | Office and logistic center                | Design and Build       | 11,000.00           | 2020 |
| Novi Tekstili            | Belgrade, Serbia    | Industrial building                       | Design and Build       | 6,820.00            | 2020 |
| Gomex                    | Zrenjanin, Serbia   | Logistic center                           | Unit price             | 3,531.00            | 2020 |
| RC Europe, NEST Užice    | Uzice, Serbia       | Retail Park                               | Turnkey                | 7,010.00            | 2020 |
| Tehnomarket              | Pancevo, Serbia     | Logistic center                           | Turnkey                | 6,300.00            | 2019 |
| Eurotay                  | Kraljevo, Serbia    | Industrial building                       | Design and Build       | 21,000.00           | 2019 |
| Transportšped            | Belgrade, Serbia    | Office and logistic center                | Design and Build       | 19,210.00           | 2019 |
| Teknia                   | Kragujevac, Serbia  | Industrial building                       | Turnkey                | 5,000.00            | 2019 |
| Jokey                    | Nova Pazova, Serbia | Industrial building                       | Design and Build       | 11,147.00           | 2019 |
| Drenik                   | Belgrade,Serbia     | Industrial building                       | Turnkey                | 4,550.00            | 2019 |
| Kolubara Bridge          | Obrenovac, Serbia   | Infrastructure                            |                        |                     | 2018 |
| Top Sofa                 | Vranje, Serbia      | Industrial building                       | Turnkey                | 1,660.00            | 2018 |
| Rumafil                  | Ruma, Serbia        | Industrial building                       | Design and Build       | 2,511.00            | 2018 |
| Farmina Pet Foods        | Indjija, Serbia     | Logistic center                           | Design and Build       | 11,454.00           | 2018 |