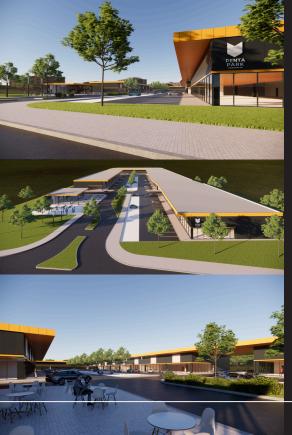

# PENTA DEVELOPMENT

Penta Development is a newly founded company that deals with development and new projects within the construction sector.

The first project is the Penta Retail Park in Prokuplje, which will open in November 2024. The first Maxi in Prokuplje is planned as part of Penta Park. So far, contracts have been signed with several retail chains: Planeta Sport, N SPort, Lilly, Yisk, Pepco, New Yorker, Maxi, Đak Sport.

Key number: 9000 m2 of the designed building

Baja Pivljanina 9, Belrade - Serbia KMZ Group Year of establishment: 2023.