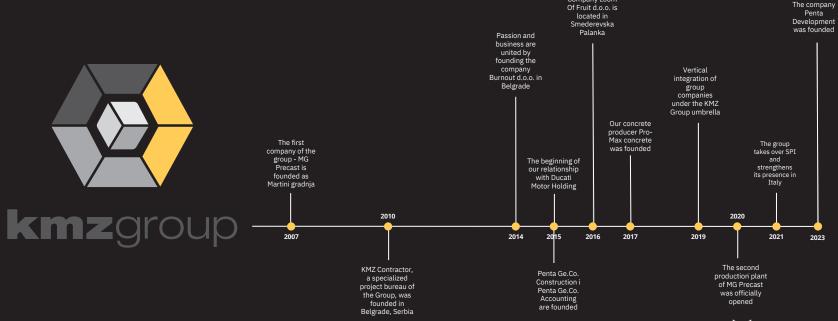

## → TIMELINE OF GROUP DEVELOPMENT

Company Loom

## → PENTA THROUGHOUT THE YEARS

#### First infrastructure project

We completed the construction of a bridge over the Kolubara River in Obrenovac

### Continuous and sustainable growth

Despite all

challenges, 2020 was marked by numerous successful projects and continuous, sustainable growth. This year, we completed the construction of 10 buildings.

### Turnkey construction

In 2022, we successfully completed construction projects covering an area of 90,000 m2 on a turnkey basis.

### First proprietary investment

Entering 2024, we embark on the construction of our first proprietary investment - the Retail Park in Prokuplje, after 8 years of operation with 11 ongoing projects.

#### Our first year

Penta Ge.Co.
Construction was founded in 2015 as an enhancement of our founders' extensive experience, with a clear vision of what we aim to become.

#### First retail and industrial projects

We have successfully built and solidified relationships with market leaders in several sectors. We have proven to be a reliable partner on projects across Serbia.

# 018

The first residential project Commencement of the construction of Square 43 complex in New Belgrade - our inaugural residential-commercial complex where we were engaged as the main

#### Constant improvement of service quality towards clients

After 5 years of operation, our team has grown more than 5 times. New employees bring an increasingly broader set of knowledge and experience to our company, enabling us to improve the quality of service to our clients every day.

# Reconstruction of the renowed Sava Center

In addition to numerous successful projects, the year 2023 was marked by the reconstruction of the famous Sava Center, one of the most significant architectural achievements of postwar Belgrade.