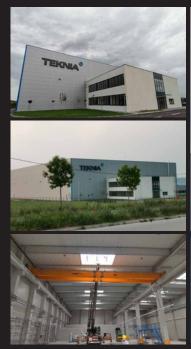

## → KEY REFERENCES

- 14 Square 43, New Belgrade
- 15 UDI Lastavice Blok 58, New Belgrade
- 16 Sava Centar, Belgrade
- 17 Albo, Batajnica
- 18 Jokey, Nova Pazova
- 19 Roaming, Belgrade
- 20 Transportsped, Krnjesevci
- 21 Eurotay, Kraljevo
- 22 RC Nest, Uzice
- 23 Farmina, Indjija
- 24 Teknia, Kragujevac
- 25 Union Sped, Ugrinovci
- 26 Novi Tekstil, Becej
- 27 Delta Agrar, Nova Pazova
- 28 Corp, Belgrade
- 29 CTP Bosch Factory, Simanovci
- 30 DTS, Belgrade
- 31 Nest, Obrenovac

Square 43

Residential and business object Pelgrade, Serbia 14.142,00 m2

UDI Lastavice Blok 58

Sava Centar

Albo d.o.o.

Jokey d.o.o.

RC Europe / RC Nest Uzice

Teknia KG d.o.o. Kragujevac