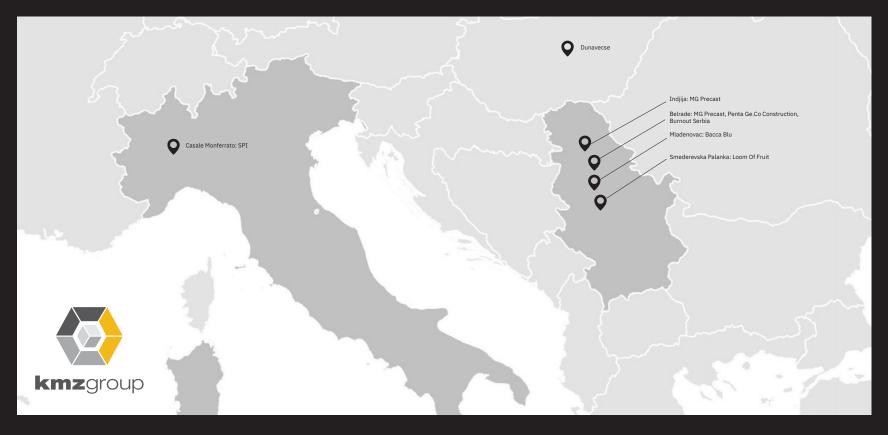

# General contractor according to the "turnkey", "design and build" and "unit price" systems

Penta Ge.Co. Construction is part of KMZ Group. Our history dates back to 2007 and the founding of Martini Gradnja (now known as MG Precast) - a leading manufacturer of precast concrete structures in the Adria region. We are a turnkey, design and build, and unit of measure general contractor based in Belgrade, Serbia. Penta Ge.Co. specialized in industrial buildings with an increasing focus on residential and commercial projects. Our experience ranges from complex industrial facilities and infrastructure projects to highly sophisticated business and residential projects throughout Serbia.

### → Full list of references

Belgrade

Nova Pazova

Kikinda

Zrenjanin

🕛 Indjija

Kraljevo

Jagodina

**Vranje** 

Becej

**P**rokuplje

Novi Sad

Uzice

Valjevo 🔾

Pancevo

O Nis

**V** Kragujevac

Ruma 🏻

Obrenovac

2024 Company presentation

2021 © COPYRIGHT Penta Ge.Co. Construction d.o.o. - Penta Ge.Co. Construction d.o.o. retains all copyrights for all described technical solutions. Reprint and publishing of this catalog or its parts without prior consent of Penta Ge.Co. Construction d.o.o. is not allowed. Penta Ge.Co. Construction zadržava sva autorska prava na opisana tehnička rešenja. Nije dozvoljeno preštampavanje, kopiranje i objavljivanje ovog kataloga bez prethodne saglasnosti kompanije Penta Ge.Co. Construction d.o.o.