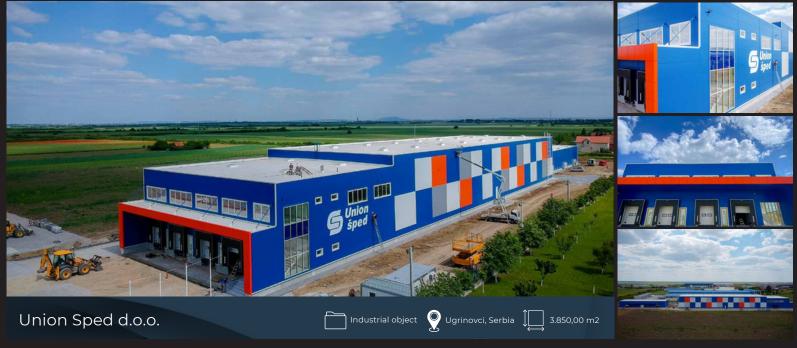

employees

60+ 477.000+ square meters

## → KEY REFERENCES

- 14 Square 43, New Belgrade
- 15 UDI Lastavice Blok 58, New Belgrade
- 16 Sava Centar, Belgrade
- 17 Albo, Batajnica
- 18 Jokey, Nova Pazova
- 19 Roaming, Belgrade
- 20 Transportsped, Krnjesevci
- 21 Eurotay, Kraljevo
- 22 RC Nest, Uzice
- 23 Farmina, Indjija
- 24 Teknia, Kragujevac
- 25 Union Sped, Ugrinovci
- 26 Novi Tekstil, Becej
- 27 Delta Agrar, Nova Pazova
- 28 Corp, Belgrade
- 29 CTP Bosch Factory, Simanovci
- 30 DTS, Belgrade
- 31 Nest, Obrenovac