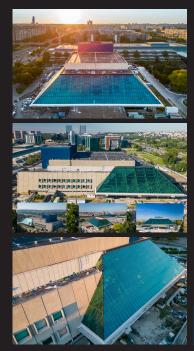

## Reconstruction of the renowed Sava Center

In addition to numerous successful projects, the year 2023 was marked by the reconstruction of the famous Sava Center, one of the most significant architectural achievements of postwar Belgrade.

We are proud that as a company we participated in the reconstruction of the famous Sava Center. During this and last year, our team was enlarged by new employees who brought a wider set of knowledge and experiences to the company, enabling us to raise the quality standards of the services we provide to our clients every day. If I had to emphasize only one thing, it is definitely our people.