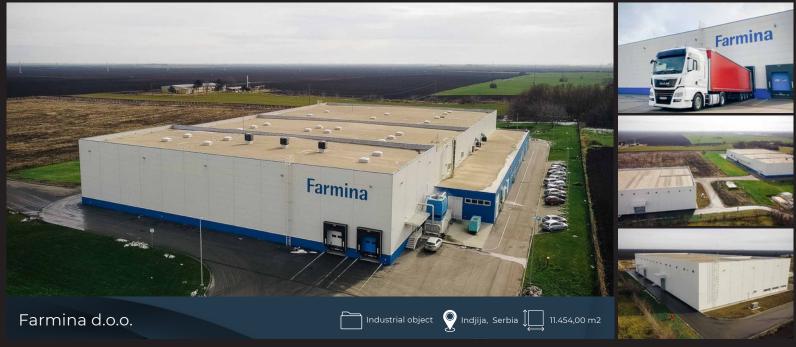

With a focus on precision, efficiency and sustainability, we build:

- Industrial facilities
- Residential commercial buildings
- Logistics centers
- Business logistics centers
- Business facilities
- Commercial facilities
- Refrigerated storages
- Retail parks
- Infrastructure projects bridges
- Reconstruction of existing buildings

## → KEY REFERENCES

- 14 Square 43, New Belgrade
- 15 UDI Lastavice Blok 58, New Belgrade
- 16 Sava Centar, Belgrade
- 17 Albo, Batajnica
- 18 Jokey, Nova Pazova
- 19 Roaming, Belgrade
- 20 Transportsped, Krnjesevci
- 21 Eurotay, Kraljevo
- 22 RC Nest, Uzice
- 23 Farmina, Indjija
- 24 Teknia, Kragujevac
- 25 Union Sped, Ugrinovci
- 26 Novi Tekstil, Becej
- 27 Delta Agrar, Nova Pazova
- 28 Corp, Belgrade
- 29 CTP Bosch Factory, Simanovci
- 30 DTS, Belgrade
- 31 Nest, Obrenovac

Square 43

Residential and business object Pelgrade, Serbia 14.142,00 m2

UDI Lastavice Blok 58

Sava Centar

Albo d.o.o.

Jokey d.o.o.

RC Europe / RC Nest Uzice

Teknia KG d.o.o. Kragujevac