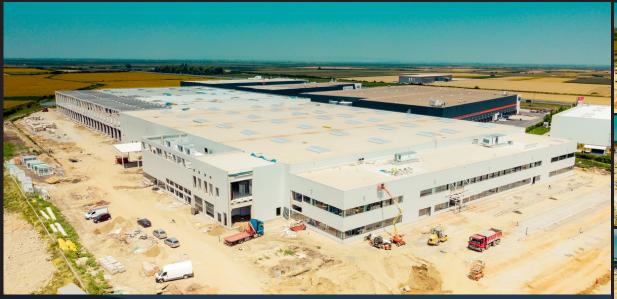

→ KEY REFERENCES

- 14 Square 43, New Belgrade
- 15 UDI Lastavice Blok 58, New Belgrade
- 16 Sava Centar, Belgrade
- 17 Albo, Batajnica
- 18 Jokey, Nova Pazova
- 19 Roaming, Belgrade
- 20 Transportsped, Krnjesevci
- 21 Eurotay, Kraljevo
- 22 RC Nest, Uzice
- 23 Farmina, Indjija
- 24 Teknia, Kragujevac
- 25 Union Sped, Ugrinovci
- 26 Novi Tekstil, Becej
- 27 Delta Agrar, Nova Pazova
- 28 Corp, Belgrade
- 29 CTP Bosch Factory, Simanovci
- 30 DTS, Belgrade
- 31 Nest, Obrenovac











Square 43



Residential and business object Pelgrade, Serbia 14.142,00 m2











UDI Lastavice Blok 58









Sava Centar









Albo d.o.o.













Jokey d.o.o.





















RC Europe / RC Nest Uzice













Teknia KG d.o.o. Kragujevac























Corp, Belgrade











CTP Bosch Factory



Industrial object Simanovci, Serbia 💢 37,606.00 m2









Delta Transportni Sistem, DTS, Belgrade













### → Full list of references





Belgrade

Nova Pazova

Kikinda

Zrenjanin

🕛 Indjija

Kraljevo

Jagodina

**Vranje** 

Becej

**P**rokuplje

Novi Sad

Uzice

Valjevo 🔾

Pancevo

O Nis

**V** Kragujevac

Ruma 🏻

Obrenovac













2024 Company presentation

2021 © COPYRIGHT Penta Ge.Co. Construction d.o.o. - Penta Ge.Co. Construction d.o.o. retains all copyrights for all described technical solutions. Reprint and publishing of this catalog or its parts without prior consent of Penta Ge.Co. Construction d.o.o. is not allowed. Penta Ge.Co. Construction zadržava sva autorska prava na opisana tehnička rešenja. Nije dozvoljeno preštampavanje, kopiranje