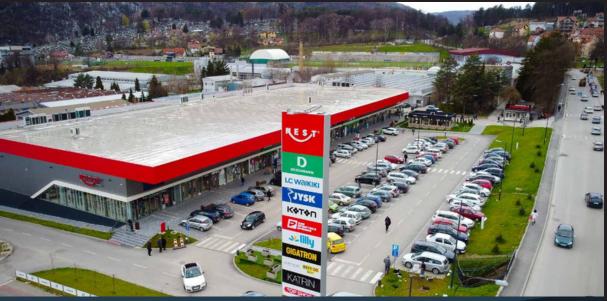

## PENTA DEVELOPMENT

Penta Development is a newly founded company that deals with development and new projects within the construction sector.

The first project is the Penta Retail Park in Prokuplje, which will open in November 2024. The first Maxi in Prokuplje is planned as part of Penta Park. So far, contracts have been signed with several retail chains: Planeta Sport, N SPort, Lilly, Yisk, Pepco, New Yorker, Maxi, Đak Sport.

Key number: 9000 m2 of the designed building

Baja Pivljanina 9, Belrade - Serbia KMZ Group Year of establishment: 2023.