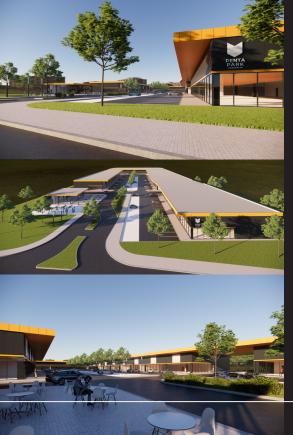

## PENTA DEVELOPMENT

Penta Development is a newly founded company that deals with development and new projects within the construction sector.

The first project is the Penta Retail Park in Prokuplje, which will open in November 2024. The first Maxi in Prokuplje is planned as part of Penta Park. So far, contracts have been signed with several retail chains: Planeta Sport, N SPort, Lilly, Yisk, Pepco, New Yorker, Maxi, Đak Sport.

Key number: 9000 m2 of the designed building

Baja Pivljanina 9, Belrade - Serbia KMZ Group Year of establishment: 2023.