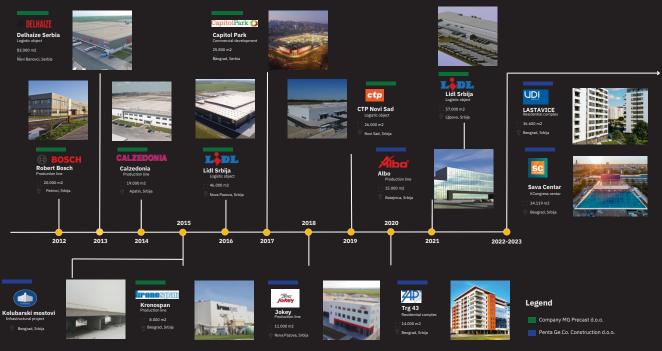

## → TIME FRAME OF KEY PROJECTS

## → KEY REFERENCES

- 14 Square 43, New Belgrade
- 15 UDI Lastavice Blok 58, New Belgrade
- 16 Sava Centar, Belgrade
- 17 Albo, Batajnica
- 18 Jokey, Nova Pazova
- 19 Roaming, Belgrade
- 20 Transportsped, Krnjesevci
- 21 Eurotay, Kraljevo
- 22 RC Nest, Uzice
- 23 Farmina, Indjija
- 24 Teknia, Kragujevac
- 25 Union Sped, Ugrinovci
- 26 Novi Tekstil, Becej
- 27 Delta Agrar, Nova Pazova
- 28 Corp, Belgrade
- 29 CTP Bosch Factory, Simanovci
- 30 DTS, Belgrade
- 31 Nest, Obrenovac

Square 43

Residential and business object Pelgrade, Serbia 14.142,00 m2

UDI Lastavice Blok 58

Sava Centar

Albo d.o.o.

Jokey d.o.o.

RC Europe / RC Nest Uzice

Teknia KG d.o.o. Kragujevac

Corp, Belgrade

CTP Bosch Factory

Industrial object Simanovci, Serbia 💢 37,606.00 m2

Delta Transportni Sistem, DTS, Belgrade