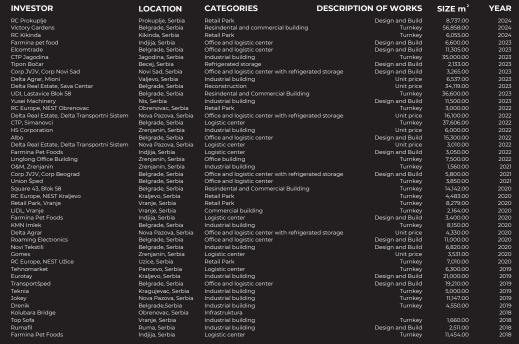

## → KEY REFERENCES

- 14 Square 43, New Belgrade
- 15 UDI Lastavice Blok 58, New Belgrade
- 16 Sava Centar, Belgrade
- 17 Albo, Batajnica
- 18 Jokey, Nova Pazova
- 19 Roaming, Belgrade
- 20 Transportsped, Krnjesevci
- 21 Eurotay, Kraljevo
- 22 RC Nest, Uzice
- 23 Farmina, Indjija
- 24 Teknia, Kragujevac
- 25 Union Sped, Ugrinovci
- 26 Novi Tekstil, Becej
- 27 Delta Agrar, Nova Pazova
- 28 Corp, Belgrade
- 29 CTP Bosch Factory, Simanovci
- 30 DTS, Belgrade
- 31 Nest, Obrenovac

Square 43

Residential and business object Pelgrade, Serbia 14.142,00 m2

UDI Lastavice Blok 58

Sava Centar

Albo d.o.o.

Jokey d.o.o.

RC Europe / RC Nest Uzice

Teknia KG d.o.o. Kragujevac

Corp, Belgrade

CTP Bosch Factory

Industrial object Simanovci, Serbia 💢 37,606.00 m2

Delta Transportni Sistem, DTS, Belgrade