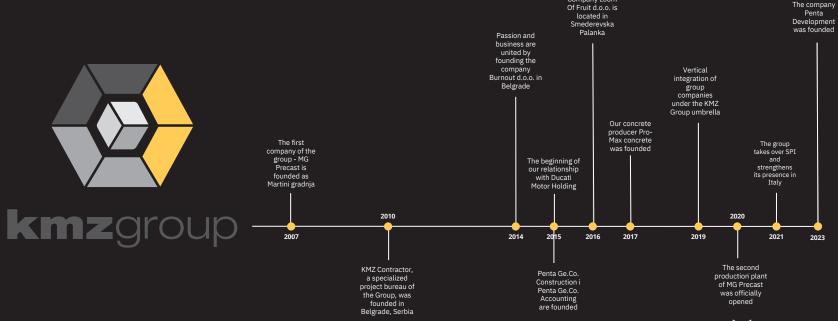

## → TIMELINE OF GROUP DEVELOPMENT

Company Loom

#### First infrastructure project

We completed the construction of a bridge over the Kolubara River in Obrenovac

### Continuous and sustainable growth

Despite all

challenges, 2020 was marked by numerous successful projects and continuous, sustainable growth. This year, we completed the construction of 10 buildings.

### Turnkey construction

In 2022, we successfully completed construction projects covering an area of 90,000 m2 on a turnkey basis.

### First proprietary investment

Entering 2024, we embark on the construction of our first proprietary investment - the Retail Park in Prokuplje, after 8 years of operation with 11 ongoing projects.

#### Our first year

Penta Ge.Co.
Construction was founded in 2015 as an enhancement of our founders' extensive experience, with a clear vision of what we aim to become.

### First retail and industrial projects

We have successfully built and solidified relationships with market leaders in several sectors. We have proven to be a reliable partner on projects across Serbia.

# 018

The first residential project Commencement of the construction of Square 43 complex in New Belgrade - our inaugural residential-commercial complex where we were engaged as the main

#### Constant improvement of service quality towards clients

After 5 years of operation, our team has grown more than 5 times. New employees bring an increasingly broader set of knowledge and experience to our company, enabling us to improve the quality of service to our clients every day.

## Reconstruction of the renowed Sava Center

In addition to numerous successful projects, the year 2023 was marked by the reconstruction of the famous Sava Center, one of the most significant architectural achievements of postwar Belgrade.

## PENTA DEVELOPMENT

Penta Development is a newly founded company that deals with development and new projects within the construction sector.

The first project is the Penta Retail Park in Prokuplje, which will open in November 2024. The first Maxi in Prokuplje is planned as part of Penta Park. So far, contracts have been signed with several retail chains: Planeta Sport, N SPort, Lilly, Yisk, Pepco, New Yorker, Maxi, Đak Sport.

Key number: 9000 m2 of the designed building

Baja Pivljanina 9, Belrade - Serbia KMZ Group Year of establishment: 2023.