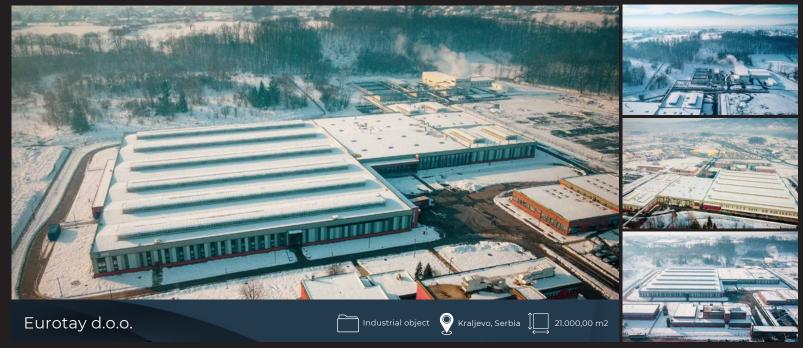

## Reconstruction of the renowed Sava Center

In addition to numerous successful projects, the year 2023 was marked by the reconstruction of the famous Sava Center, one of the most significant architectural achievements of postwar Belgrade.