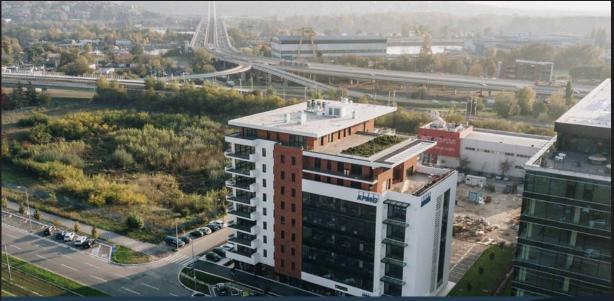

## PENTA DEVELOPMENT

Penta Development is a newly founded company that deals with development and new projects within the construction sector.

The first project is the Penta Retail Park in Prokuplje, which will open in November 2024. The first Maxi in Prokuplje is planned as part of Penta Park. So far, contracts have been signed with several retail chains: Planeta Sport, N SPort, Lilly, Yisk, Pepco, New Yorker, Maxi, Đak Sport.

Key number: 9000 m2 of the designed building

Baja Pivljanina 9, Belrade - Serbia KMZ Group Year of establishment: 2023.